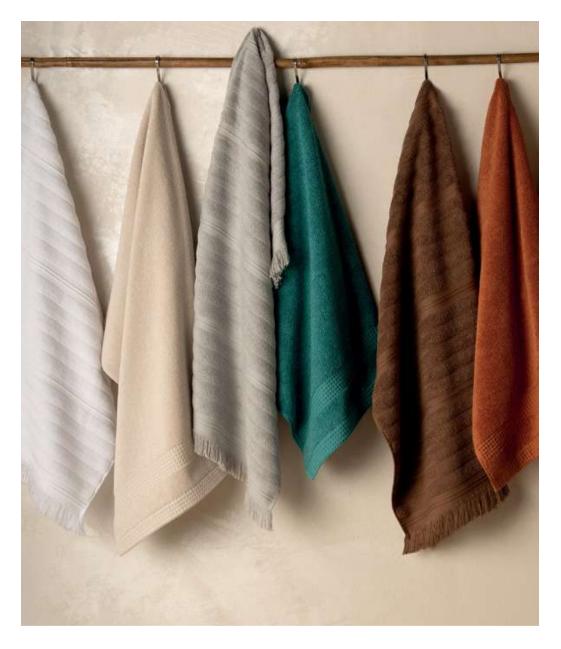

# **Color Bath Linen**

And if you don't like white towels and you want to give a little colour to the bathrooms of your accommodation, find the model and colour you need among a wide variety of models. Among them, you will find organic and combed cotton.

#### Request more information

Ask for a sample and get to know the weaving and tailoring.