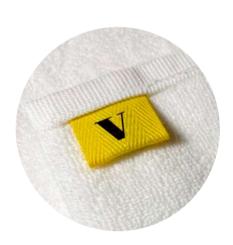

## **Brand labels**

We like each of our customers to personalise their products with **label designs** that suit their brand and essence. That is why we design and select the most suitable fabric for your label.

# Woven, screen-printed, cotton, polyester, etc.

We design your labels and propose the best options to put on your towel or sheet. We want to help your customers to remember your brand always during their stay.