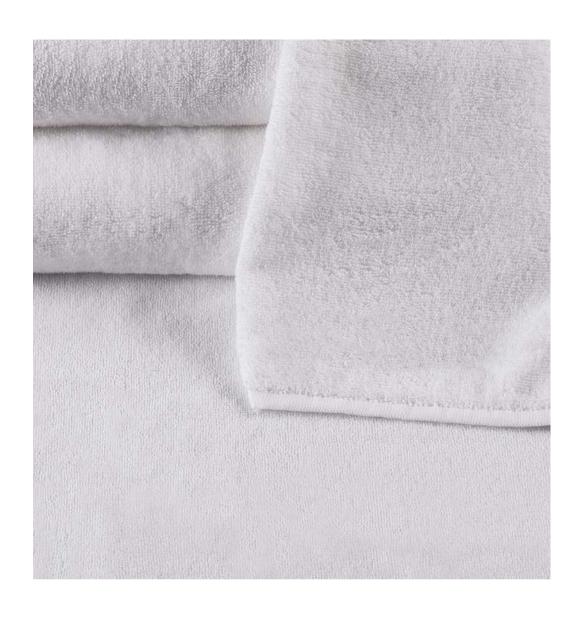

### 450 or 550 GR/M2

100% COTTON
DOUBLE STITCHING

#### **Absorption and durability**

This fabric has high absorption capacity, allowing fast and efficient drying. The cotton quality provides exceptional softness, offering an exceptional comfort experience. The double stitching reinforces the structure of the towel, ensuring greater resistance to wear and tear and frequent washing, prolonging its useful life.

Request more information on other textiles (single or double yarn)

At Vanvino we recommend two different types of towels for smart accommodation: 450 and 550 GR/M2, always with double stitching to ensure their resistance to time and industrial washing.

Bath 100 x 150 cm Shower 70 x 140 cm

Hand 50 x 100 cm Face 33 x 33 cm

**Bathmat** 

450 GR/M2

Classic and traditional thickness

**High Softness** Low Shrinkage Double Stitching 550 GR/M2

Fluffier and more consistent