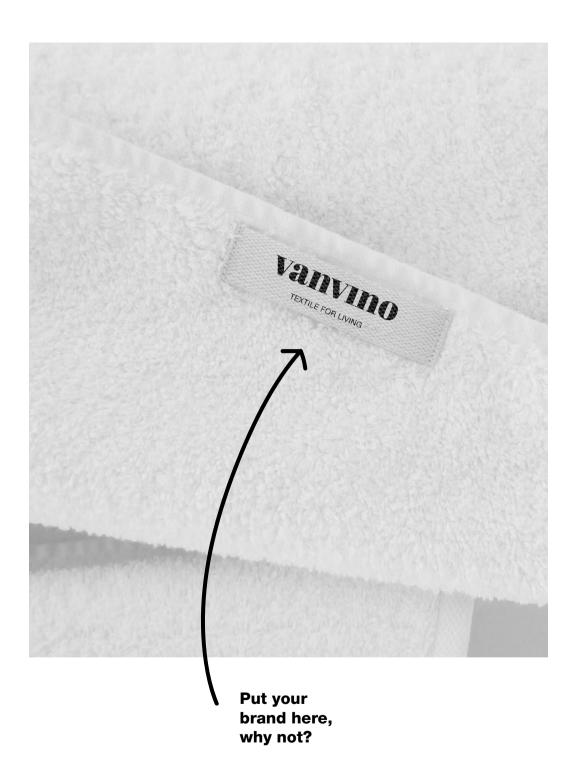

# **Your own brand labels.**We customize the textile of your accommodation

At Vanvino, if you want to personalize your bath linen, we design the **labels with the brand** of your accommodation: we select the fabric of the label, the way of printing and we take care of its production. And if you want to **embroider your sheets**, we also create designs that adapt to your style or brand manual.

## **Brand labels**

We like each of our customers to personalise their products with **label designs** that suit their brand and essence. That is why we design and select the most suitable fabric for your label.

# Woven, screen-printed, cotton, polyester, etc.

We design your labels and propose the best options to put on your towel or sheet. We want to help your customers to remember your brand always during their stay.