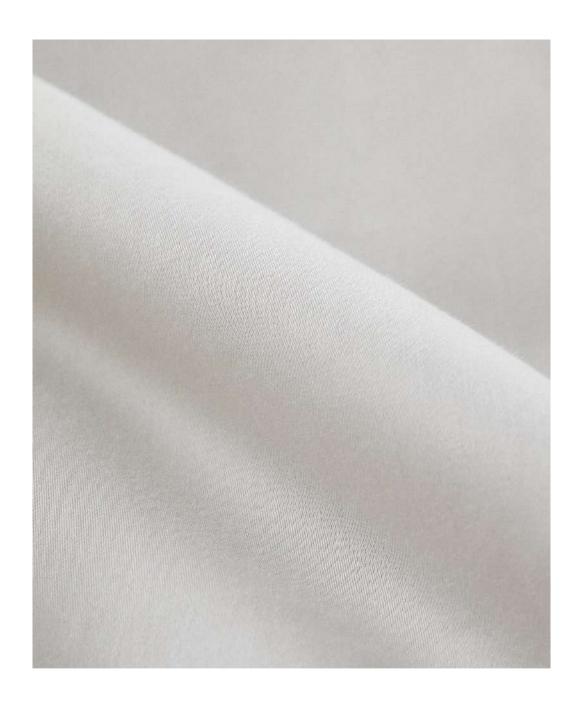

## **150 THREAD COUNT**

50% COTTON 50% POLYESTER

## **WHITE**

#### **Durability and easy ironing**

The blend of cotton and polyester makes the sheets more resistant to wear and tear and keep their shape and colour even after multiple washings. In addition, thanks to the presence of polyester, the sheets are less prone to creasing and much easier to iron, saving time, effort and money.